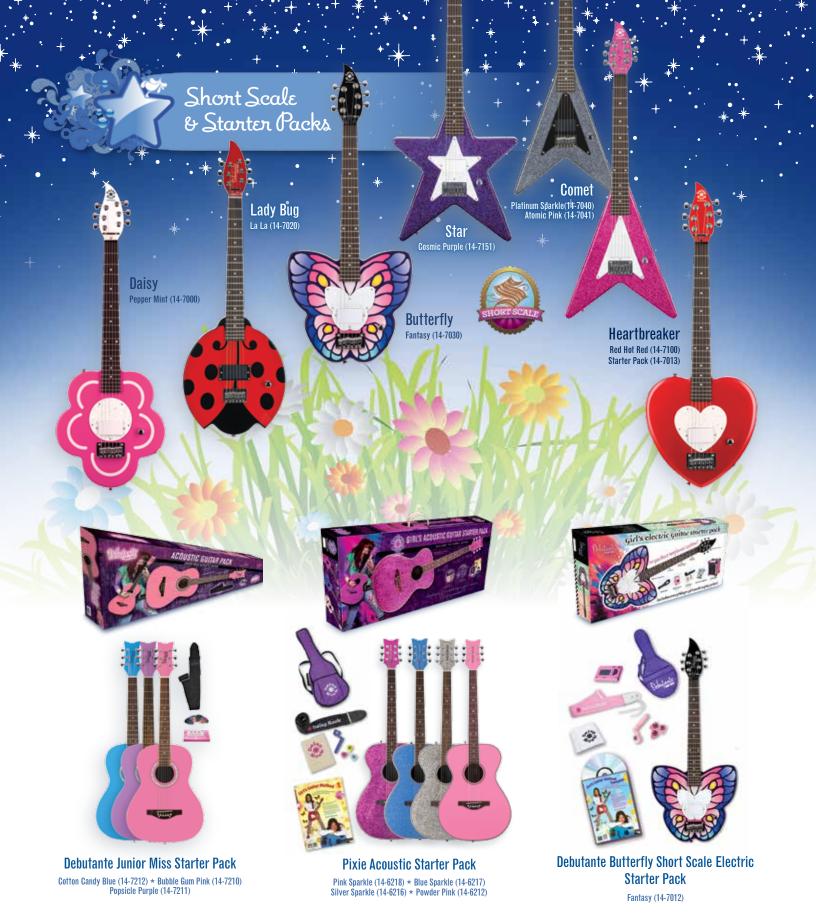

#### **Pixie Cupid**

CONSTRUCTION Set-Neck BODY Composite Oval Back w/Spruce Top **NECK Mahogany** FINGERBOARD Rosewood FRET 20 Medium SCALE 25 1/4"
INLAY Hearts / Cupid **TUNERS Die-Cast Chrome** FINISH Red Hot Luv' (14-6208)

CONSTRUCTION Set-Neck BODY Composite Oval Back w/Spruce Top NECK Mahogany FINGERBOARD Rosewood FRET 20 Medium SCALE 25 1/4" **INLAY Daisies TUNERS Die-Cast Chrome** FINISHES

- \* Pink Sparkle (14-6205)

  \* Blue Sparkle (14-6207)

  \* Silver Sparkle (14-6206)

  \* Powder Pink (14-6200)

  \* Left-Handed Powder Pink (14-6200L)

DAISY ROCK HIGH-QUALITY PRE-AMP WITH BUILT-IN TUNER

ALL PIXIE GUITARS ARE BUILT WITH A DURABLE COMPOSITE BACK.

#### Pixie Acoustic / Electric

CONSTRUCTION Set-Neck BODY Composite Oval Back w/Flame Maple Top NECK Mahogany FINGERBOARD Rosewood FRET 20 Medium **SCALE 25 1/4" INLAY Daisies** TUNERS Die-Cast Chrome
PICKUP Daisy Custom Piezo System ELECTRONICS Master Volume, 2 Band Active EQ and Built-In Electronic Tuner

- \* FINISHES

  \* Blueberry Burst (14-6221)

  \* Plum Purple Burst (14-6222)

  \* Left-Handed Plum Purple Burst (14-6222)

  \* Left-Handed Plum Purple Burst (14-6225)

  \* Left-Handed Pink Sparkle (14-6205L)