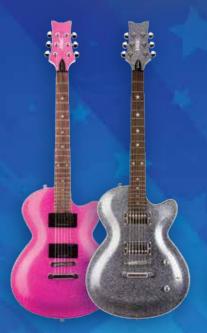

#### **Rock Candy Classic**

CONSTRUCTION Bolt-On
BODY Sycamore w/Contour Top
NECK Rock Maple
FINGERBOARD Rosewood
FRET 22 Medium
SCALE 24 3/4"
INLAY Stars
BRIDGE Tune-O-Matic w/Stop Bar
TUNERS Die-Cast Chrome
BINDING Black
HARDWARE Chrome
PICKUP Duncan Designed Humbuckers
ELECTRONICS Master Volume,
Master Tone, 3-Way Selector
FINISHES \* Atomic Pink (14-6751)
\* Platinum Sparkle (14-6759)