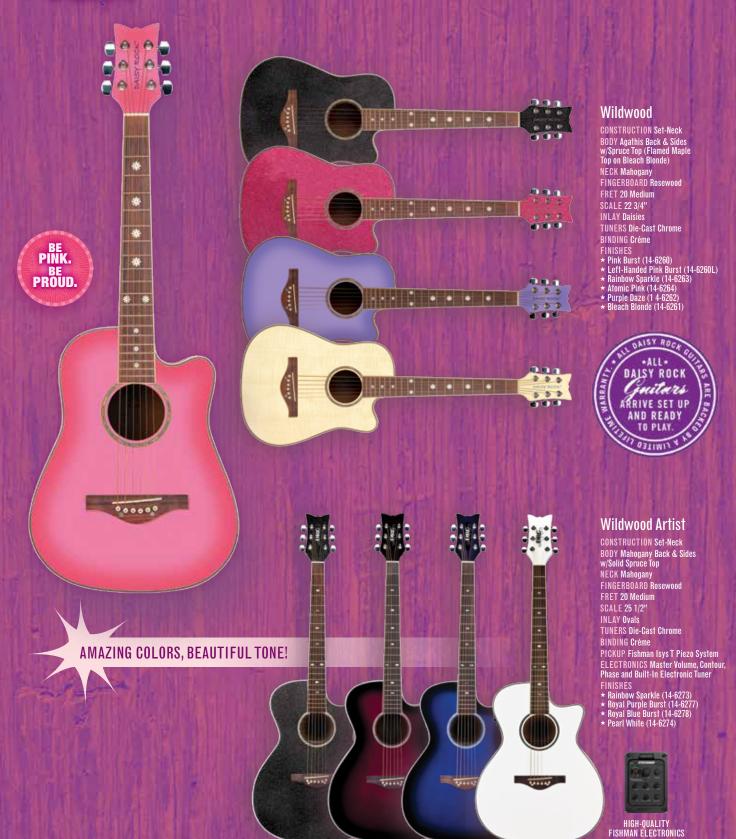

# Wildwood \* WHEN SHE'S READY TO STEP UP

© 2000–2014 Daisy Rock Girl Guitars. Specifications subject to change.