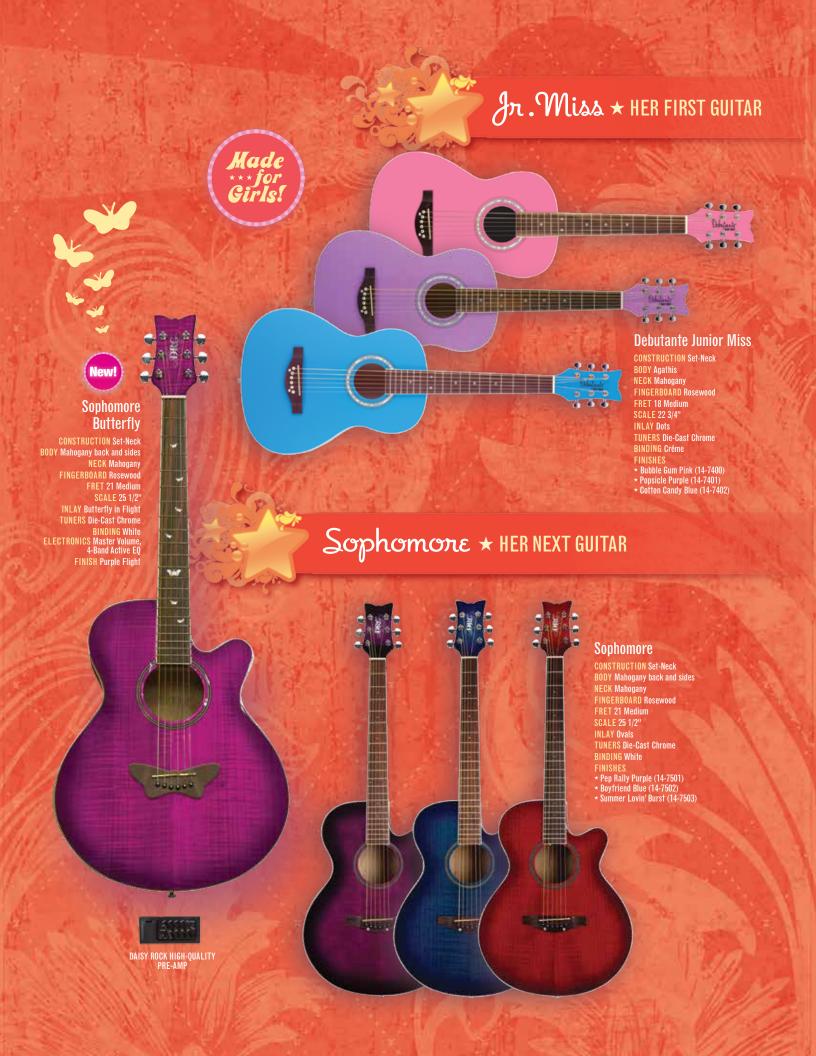

#### **Pixie Cupid**

CONSTRUCTION Set-Neck BODY Composite Oval Back w/Spruce Top **NECK Mahogany** FINGERBOARD Rosewood FRET 20 Medium SCALE 25 1/4"
INLAY Hearts / Cupid **TUNERS Die-Cast Chrome** FINISH Red Hot Luv' (14-6208)

CONSTRUCTION Set-Neck BODY Composite Oval Back w/Spruce Top NECK Mahogany FINGERBOARD Rosewood FRET 20 Medium SCALE 25 1/4" **INLAY Daisies TUNERS Die-Cast Chrome** FINISHES

- \* Pink Sparkle (14-6205)

  \* Blue Sparkle (14-6207)

  \* Silver Sparkle (14-6206)

  \* Powder Pink (14-6200)

  \* Left-Handed Powder Pink (14-6200L)

DAISY ROCK HIGH-QUALITY PRE-AMP WITH BUILT-IN TUNER

ALL PIXIE GUITARS ARE BUILT WITH A DURABLE COMPOSITE BACK.

#### Pixie Acoustic / Electric

CONSTRUCTION Set-Neck BODY Composite Oval Back w/Flame Maple Top NECK Mahogany FINGERBOARD Rosewood FRET 20 Medium **SCALE 25 1/4" INLAY Daisies** TUNERS Die-Cast Chrome
PICKUP Daisy Custom Piezo System ELECTRONICS Master Volume, 2 Band Active EQ and Built-In Electronic Tuner

- \* FINISHES

  \* Blueberry Burst (14-6221)

  \* Plum Purple Burst (14-6222)

  \* Left-Handed Plum Purple Burst (14-6222)

  \* Left-Handed Plum Purple Burst (14-6225)

  \* Left-Handed Pink Sparkle (14-6205L)