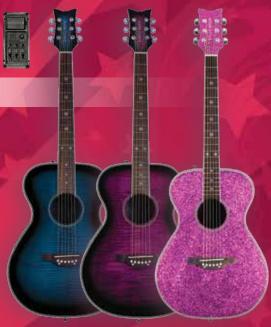

#### Pixie Acoustic / Electric

CONSTRUCTION Set-Neck BODY Composite Oval Back w/Flame Maple Top NECK Mahogany FINGERBOARD Rosewood FRET 20 Medium **SCALE 25 1/4" INLAY Daisies** TUNERS Die-Cast Chrome
PICKUP Daisy Custom Piezo System ELECTRONICS Master Volume, 2 Band Active EQ and Built-In Electronic Tuner

- \* FINISHES

  \* Blueberry Burst (14-6221)

  \* Plum Purple Burst (14-6222)

  \* Left-Handed Plum Purple Burst (14-6222)

  \* Left-Handed Plum Purple Burst (14-6225)

  \* Left-Handed Pink Sparkle (14-6205L)