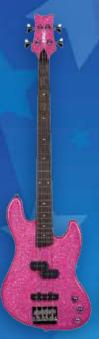

#### **Rebel Rockit Bass**

CONSTRUCTION Bolt-On
BODY Sycamore
NECK Rock Maple
FINGERBOARD Rosewood
FRET 22 Medium
SCALE 34"
INLAY Diamonds
BRIDGE Daisy Rock Custom
TUNERS Grover
HARDWARE Chrome
PICKUP Duncan Designed
P + 1 Passive
ELECTRONICS Volume,
Volume and Tone
FINISH Atomic Pink (14-6735)