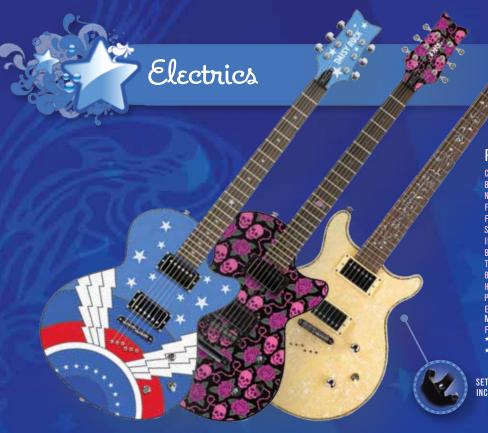

#### **Rock Candy Graphic**

CONSTRUCTION Bolt-On
BODY Select Wood
NECK Maple
FINGERBOARD Rosewood
FRET 22 Medium
SCALE 24 3/4"
INLAY Stars / Dots / Rose
BRIDGE Tune-O-Matic
TUNERS Die-Cast Chrome
BINDING None
HARDWARE Chrome
PICKUP Daisy Rock Humbuckers
ELECTRONICS Master Volume,
Master Tone, 3-Way Selector
FINISHES

- \* Super Guitar Girl (14-7801)
- \* Skulls & Roses (14-7803)