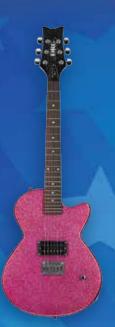

#### **Rock Candy Petite**

CONSTRUCTION BOIT-ON
BODY Select Wood
NECK Maple
FINGERBOARD Rosewood
FRET 22 Medium
SCALE 22 1/2"
INLAY Dots
BRIDGE Hardtail
TUNERS Die-Cast Chrome
BINDING None
HARDWARE Chrome
PICKUP Daisy Rock Humbucker
ELECTRONICS Master Volume
FINISH Atomic Pink (14-7351)