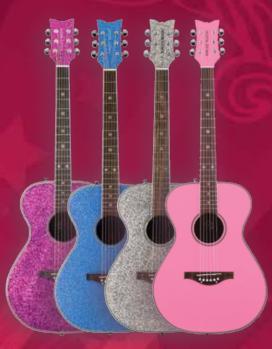

CONSTRUCTION Set-Neck BODY Composite Oval Back w/Spruce Top NECK Mahogany FINGERBOARD Rosewood FRET 20 Medium SCALE 25 1/4" **INLAY Daisies TUNERS Die-Cast Chrome** FINISHES

- \* Pink Sparkle (14-6205)

  \* Blue Sparkle (14-6207)

  \* Silver Sparkle (14-6206)

  \* Powder Pink (14-6200)

  \* Left-Handed Powder Pink (14-6200L)

DAISY ROCK HIGH-QUALITY PRE-AMP WITH BUILT-IN TUNER

ALL PIXIE GUITARS ARE BUILT WITH A DURABLE COMPOSITE BACK.