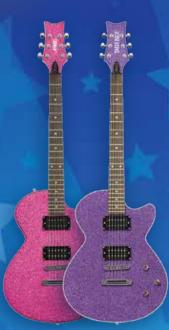

#### **Rock Candy Standard**

CONSTRUCTION Bolt-On
BODY Select Wood
NECK Maple
FINGERBOARD Rosewood
FRET 22 Medium
SCALE 24 3/4"
INLAY Dots
BRIDGE Tune-O-Matic w/Stop Bar
TUNERS Die-Cast Chrome
BINDING None
HARDWARE Chrome
PICKUP Daisy Rock Humbuckers
ELECTRONICS Master Volume,
Master Tone, 3-Way Selector
FINISHES \* Atomic Pink (14-7751)
\* Cosmic Purple (14-7756)