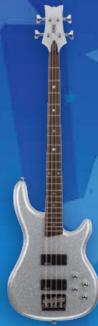

#### **Rock Candy Bass**

CONSTRUCTION Bolt-On
BODY Sycamore
NEGK Maple
FINGERBOARD Rosewood
FRET 22 Medium
SCALE 34"
INLAY Stars
BRIDGE Daisy Rock Custom
TUNERS Die-Cast Chrome
HARDWARE Chrome
PICKUP Select by EMG w. Active EQ
ELECTRONICS Master Volume,
Treble Cut/Boost, Bass Cut/Boost,
Pick-up Pan Pot
FINISH Diamond Sparkle (14-6772)